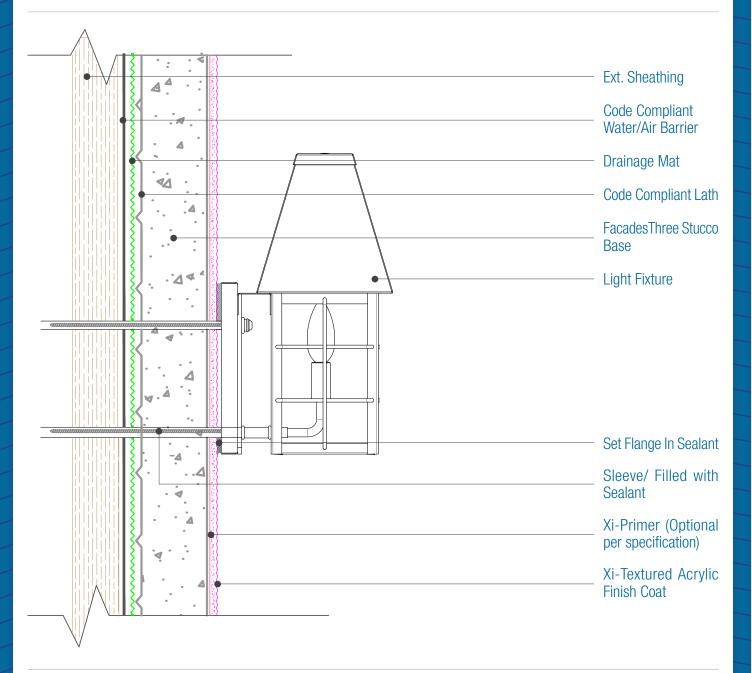

## FacadesThree Max Stucco Assembly Fixture Attachment

Date. 06-15-2020 | Detail. f3max.V.3 v1

## NOTES:

- 1. The specific Water Barrier and or Air Barrier required depends upon the substrate and the applicable Code year, See specifications for those requirements.
- 2. Attach penetrations to structural member.